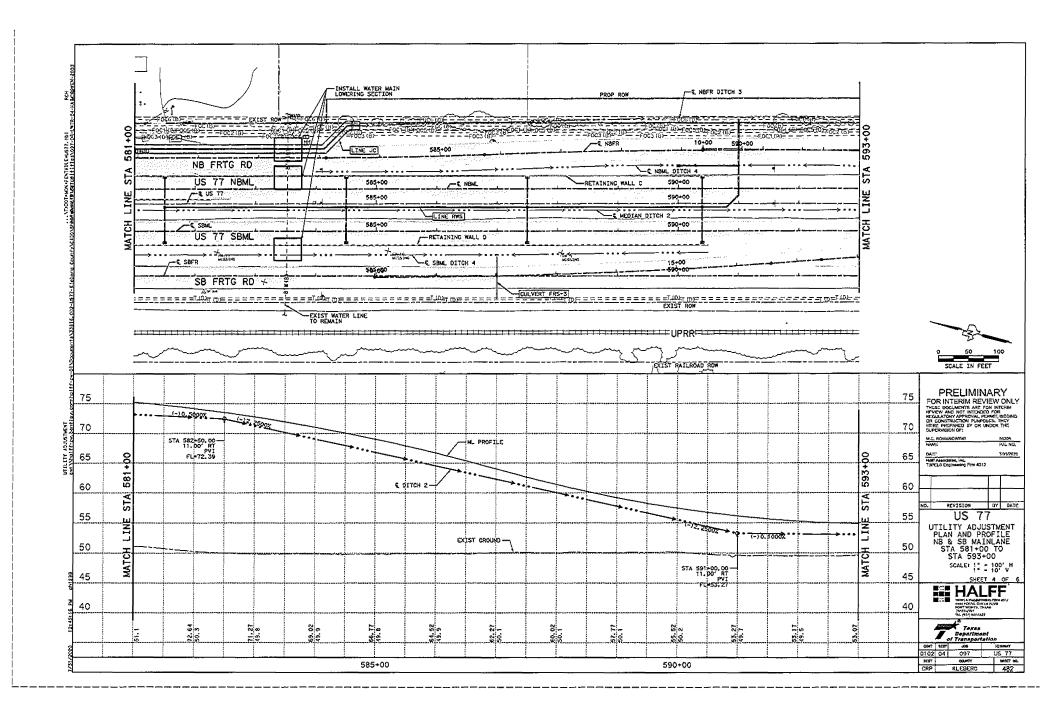

Technology support (04/01/20 through 06/30/20)

A motion was made by Mr. Zavala and seconded by Mr. Robertson to approve the Treasurer's Report and payment of the bills. The motion carried.

- 5. <u>All matters pertaining to TxDOT Upgrades on US 77/I69 at CR 2120/FM 772 and from CR 2130 south to CR 2230.</u>
  - Bridges Specialty Final Pay Estimate and Change Order CR 2120 Crossing

Mr. Garcia commented that Commissioner Rosse has been waiting on Sammy Maldonado of LNV to contact him regarding the manhole that is to be adjusted. Ms. Serrato stated that she was

RWSC Regular Meeting Minutes August 3, 2020 Page 3

informed that Mr. Maldonado has attempted to contact Commissioner Rosse several times but she will mention it to him again. She explained that the plan is to modify the height of the manhole and grade around it and then if needed use a metal box. Mr. Garcia stated that he would relay that information to Commissioner Rosse. The Board also reviewed the Final Pay Estimate and Change Order from Bridges Specialties in the amount of \$231,085.00. Mr. Robertson made a motion to approve the Final Pay Estimate, Mr. Garza seconded and the motion passed by unanimous vote.