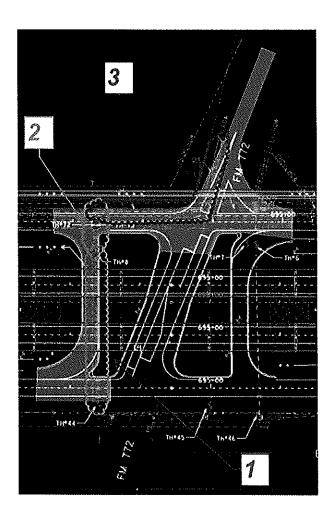

Technology support (04/01/20 through 06/30/20)

A motion was made by Mr. Zavala and seconded by Mr. Robertson to approve the Treasurer's Report and payment of the bills. The motion carried.

- 5. <u>All matters pertaining to TxDOT Upgrades on US 77/I69 at CR 2120/FM 772 and from CR 2130 south to CR 2230.</u>
  - Bridges Specialty Final Pay Estimate and Change Order CR 2120 Crossing

Mr. Garcia commented that Commissioner Rosse has been waiting on Sammy Maldonado of LNV to contact him regarding the manhole that is to be adjusted. Ms. Serrato stated that she was

RWSC Regular Meeting Minutes August 3, 2020 Page 3

informed that Mr. Maldonado has attempted to contact Commissioner Rosse several times but she will mention it to him again. She explained that the plan is to modify the height of the manhole and grade around it and then if needed use a metal box. Mr. Garcia stated that he would relay that information to Commissioner Rosse. The Board also reviewed the Final Pay Estimate and Change Order from Bridges Specialties in the amount of \$231,085.00. Mr. Robertson made a motion to approve the Final Pay Estimate, Mr. Garza seconded and the motion passed by unanimous vote.