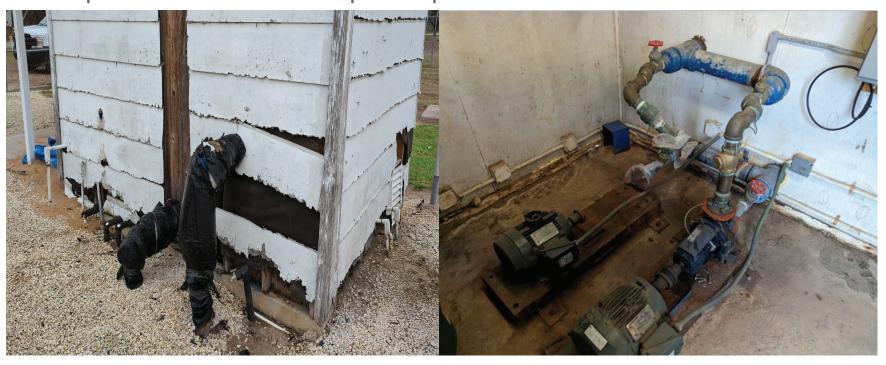

cement (Collapsed) New Propane Generator with Tank (Current Diesel Broken)



## Bishop East Pump Station

Pumps and Valve Replacement & Insulation Installation



### Bishop East Pump Station

Chlorine Equipment Replacement Broken Site Glass at Hydro tanks Replacement



# Ricardo Pump Station #1 Corroded Ground Storage Tank



## Ricardo Pump Station #1 Elevated Tank Sandblast and Recoat



## Ricardo Pump Station #1

Pumps and Valve Replacement & Insulation Installation



## Ricardo Pump Station #2

Ground Storage Demo and Replacement Elevated Tank Sandblast and Recoat



## Ricardo Pump Station #2

Pumps and Valve Replacement & Insulation Installation



# Ricardo Pump Station #3 Ground Storage Tanks Demo & Replacement (2)



# Ricardo Pump Station #3 Pump Room and Pumps Replacement



## Ricardo Pump Station #3 Line Insulation and Valve Replacements



# Ricardo Pump Station #3 New Propane Generator with Fuel Tank (Missing)



## Summary

- ➤ All Pumps will be replaced in all 5 pump stations
- ➤ Ground Storage Tanks will be replaced where needed
- **Elevated Tanks Maintenance**
- ➤ All Chlorine and Ammonia Equipment will be replaced in all pump stations
- ➤ All 5 Pump stations will have a brand-new propane generator capable of providing fuel for 10 days during a storm event
- Insulation will protect outside pipes from cold freezing weather, rain and UV rays that damages and corrodes pipe
- Electrical and SCADA upgrades in all pump stations

### ATTACHMENT 5

Drought Contingency Plan

#### Memo

To:

Ricardo Water Supply Corporation, Board of Directors

From: John Mare