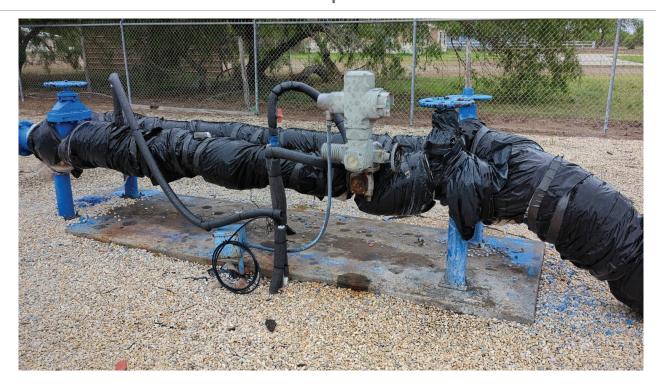

oken)



## Bishop East Pump Station

Pumps and Valve Replacement & Insulation Installation



### Bishop East Pump Station

Chlorine Equipment Replacement Broken Site Glass at Hydro tanks Replacement



# Ricardo Pump Station #1 Corroded Ground Storage Tank



## Ricardo Pump Station #1 Elevated Tank Sandblast and Recoat



## Ricardo Pump Station #1

Pumps and Valve Replacement & Insulation Installation



## Ricardo Pump Station #2

Ground Storage Demo and Replacement Elevated Tank Sandblast and Recoat



## Ricardo Pump Station #2

Pumps and Valve Replacement & Insulation Installation



# Ricardo Pump Station #3 Ground Storage Tanks Demo & Replacement (2)



# Ricardo Pump Station #3 Pump Room and Pumps Replacement



## Ricardo Pump Station #3 Line Insulation and Valve Replacements



# Ricardo Pump Station #3 New Propane Generator with Fuel Tank (Missing)



## Summary

- ➤ All Pumps will be replaced in all 5 pump stations
- ➤ Ground Storage Tanks will be replaced where needed
- **Elevated Tanks Maintenance**
- ➤ All Chlorine and Ammonia Equipment will be replaced in all pump stations
- ➤ All 5 Pump stations will have a brand-new propane generator capable of providing fuel for 10 days during a storm event
- Insulation will protect outside pipes from cold freezing weather, rain and UV rays that damages and corrodes pipe
- Electrical and SCADA upgrades in all pump stations

### ATTACHMENT 5

Drought Contingency Plan

#### Memo

To:

Ricardo Water Supply Corporation, Board of Directors

From: John Marez, General Manager

Date: February 21, 2025

Topic: Update on City of